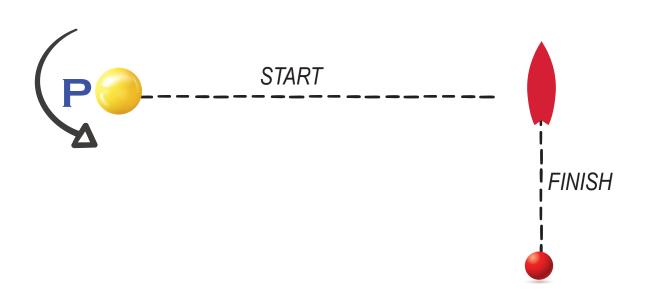

## Kite Foil LEI Course Diagram









Mark Rounding Order Start - 1 - 2 - P - Finish

### Start Procedure for Kiteboarding

### KiteFoil LEI - Men

| Time to Start | Visual Signal                    | Sound Signal |
|---------------|----------------------------------|--------------|
| 3 Min         | LEI Flag Displayed               |              |
| 1 Min         | Preparatory / "I" Flag Displayed |              |
| START         | All Flags Removed                | AR AR        |

### Start Procedure for Kiteboarding

# **KiteFoil LEI - Women**

| Time to Start | Visual Signal                    | Sound Signal |
|---------------|----------------------------------|--------------|
| 3 Min         | LEI Flag Displayed               |              |
| 1 Min         | Preparatory / "I" Flag Displayed | AR           |
| START